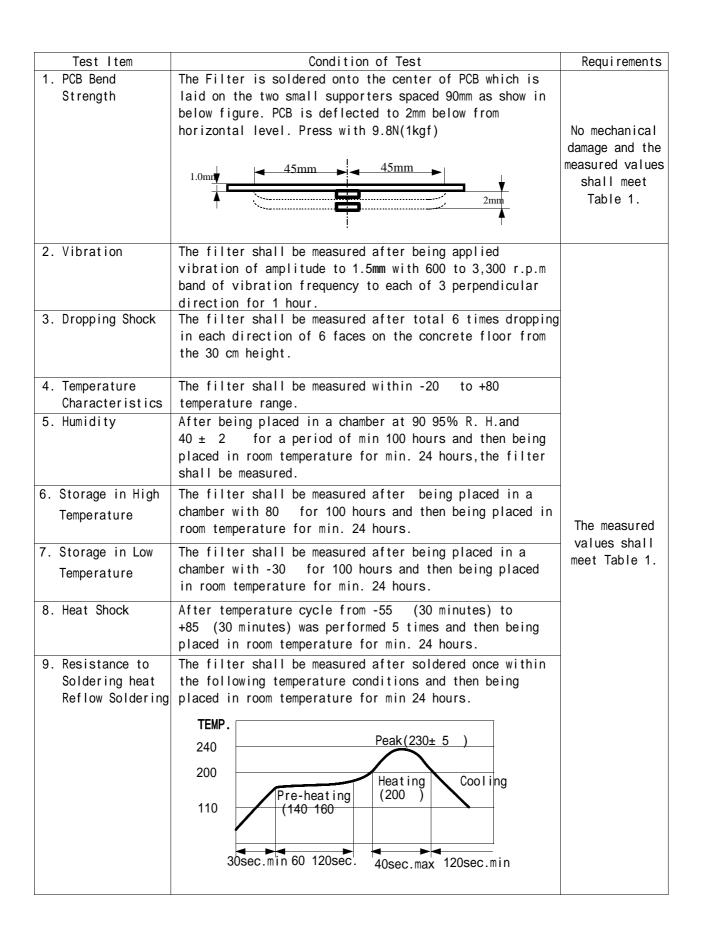

| TABL | .E 1 |  |
|------|------|--|
|------|------|--|

| SMD4 Type                    |                |                |                |                |  |  |
|------------------------------|----------------|----------------|----------------|----------------|--|--|
| Electrical Properties        | A - Type       | B - Type       | С- Туре        | D - Type       |  |  |
| Nominal Center Frequency(Fc) | 450/455 KHz    | 450/455 KHz    | 450/455 KHz    | 450/455 KHz    |  |  |
| 6 dB Bandwidth               | MIN. ± 14.0KHz | MIN. ± 13.0KHz | MIN. ± 11.0KHz | MIN. ± 9.0KHz  |  |  |
| 40 dB Bandwidth              | MAX. ± 42.0KHz | MAX. ± 36.0KHz | MAX. ± 32.0KHz | MAX. ± 21.0KHz |  |  |
| Insertion Loss               | MAX. 5 dB      | MAX. 5 dB      | MAX. 5 dB      | MAX. 5 dB